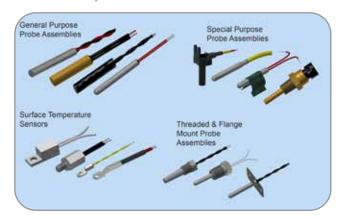

# **Probes and Assemblies**

Wide variety of standard and custom designs including:

- General Purpose
- · Surface Mount
- Threaded and Flange Mount
- Special Purpose

Specifiy RTD or Thermistor sensor, wire or cable type and length, and operating temperature range.